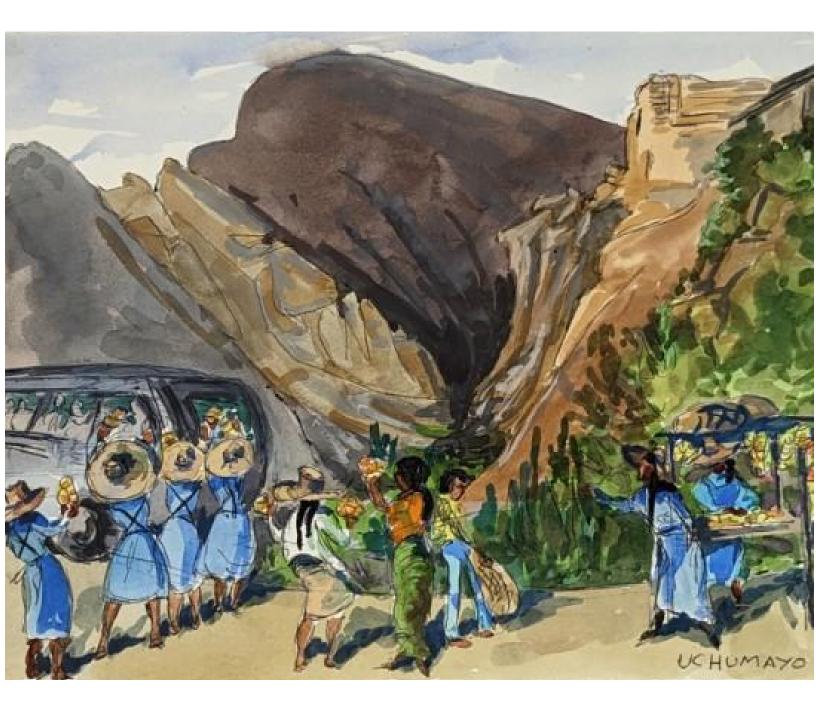

From these unusual outposts, she observes the local customs, dress, wildlife, civil unrest and military input with an artist's eye, making sporadic political inferences, while recording the scene in front of her in excellent detail. With first-hand accounts that include terrorist activity on the Rejang River in 1972 where: "confrontation is still an active word", and naval activity relating to the Vietnam War in the South China Seas, in late 1975 the reopening of the Suez Canal (following its 8-year closure caused by the Third Arab-Israeli War) and its attendant difficulties are sketched and documented in detail from aboard the Boleslaw Krzywousty. Ivy's detailed commentaries on some of the fundamental aspects of the mid-twentieth century are unique, running alongside her near obsessive need to record every bird, flora and fauna. Her written sketches, or sketch notes, vividly describe the scenes in front of her and served as reference points for fuller works. Throughout her daily diaries, notes for future lectures appear at various times, as do her thoughts on the other passengers, the captain and crew, and even the red wine and port concoction she drinks with Swedish and Polish sailors aboard the M. S. California. Scholl!

The main heft of the collection comprises: 10 substantial travel journals, each dedicated to one voyage, totalling approximately 237,500 words, and 2 earlier less structured travel notebooks totalling approximately 17,000 words. With 18 sketchbooks, containing 756 sketches, including 412 full page scenes and 110 2-page panoramas. The rest being 124 pages of multiple studies of people, wildlife and movement, and 110 rough sketches. At least 11 of the sketchbooks tie up with the journals. While the majority of the rest can be placed in some sort of context. For instance a good, working sketchbook with Attwell's "shore-pass" from Lattakia Port to the front, shows her to be on the refrigerated cargo ship "Rapallo" (1959-1986), with the country identified as the United Arabic Republic, placing the sketchbook between 1959 & 1971. It includes scenes from various port locations in the region, and many emotively titled subjects such as: "ARAB REFUGEE - BEYROUTH".