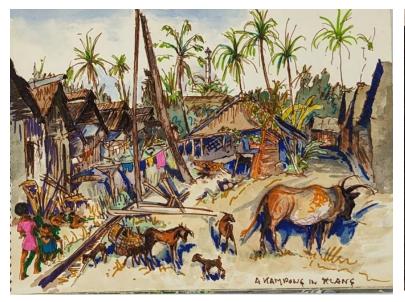

The main heft of the collection comprises: 10 substantial travel journals, each dedicated to one voyage, totalling approximately 237,500 words, and 2 earlier less structured travel notebooks totalling approximately 17,000 words. With 18 sketchbooks, containing 756 sketches, including 412 full page scenes and 110 2-page panoramas. The rest being 124 pages of multiple studies of people, wildlife and movement, and 110 rough sketches. At least 11 of the sketchbooks tie up with the journals. While the majority of the rest can be placed in some sort of context. For instance a good, working sketchbook with Attwell's "shore-pass" from Lattakia Port to the front, shows her to be on the refrigerated cargo ship "Rapallo" (1959-1986), with the country identified as the United Arabic Republic, placing the sketchbook between 1959 & 1971. It includes scenes from various port locations in the region, and many emotively titled subjects such as: "ARAB REFUGEE - BEYROUTH".