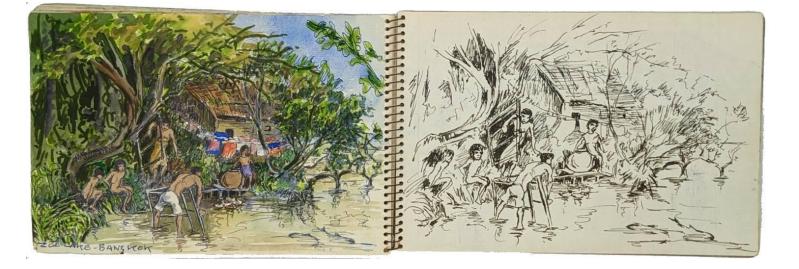

In late 1972 aboard Clyde Built cargo liner the "Bengloe", there are approximately 20 detailed pages of a long stay at Bangkok, and life aboard ship in port. Upon arrival: "boats full of girls - out for the seaman's custom. Many DO manage to get aboard. They are suggested to be full of V.D. but apparently find custom.".

And noting the living conditions for the inhabitants:

"Twice we passed dead dogs or pigs floating in this water they will drink and cook with"

Later on the same voyage in the Rejang River, Ivy writes of the continuing trouble following the "Confrontation":