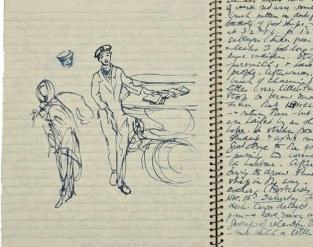

The main heft of the collection comprises: 10 substantial travel journals, each dedicated to one voyage, totalling approximately 237,500 words, and 2 earlier less structured travel notebooks totalling approximately 17,000 words. With 18 sketchbooks, containing 756 sketches, including 412 full page scenes and 110 2-page panoramas. The rest being 124 pages of multiple studies of people, wildlife and movement, and 110 rough sketches. At least 11 of the sketchbooks tie up with the journals. While the majority of the rest can be placed in some sort of context. For instance a good, working sketchbook with Attwell's "shore-pass" from Lattakia Port to the front, shows her to be on the refrigerated cargo ship "Rapallo" (1959-1986), with the country identified as the United Arabic Republic, placing the sketchbook between 1959 & 1971. It includes scenes from various port locations in the region, and many emotively titled subjects such as: "ARAB REFUGEE - BEYROUTH".

There are 14 further sketchbooks and notebooks, from the 1920s to the 1970s. These include a small pocket book from the 1950s, full of rough jottings of snatches of overheard conversations, numerous rough pencil sketches, 9 watercolours and some pen & ink drawings. Also, an 'RSPB Bird Note and Sketch Book' from the 1970s labelled "INFO" and containing 38 pages of notes and pen and watercolour studies of birds seen on her travels. The rest of the

books contain approximately 80 fairly significant sketches and pages of figure studies, with perhaps a further 100 pages of very quick rough work, often annotated. Also, 9 loose larger watercolours, some mounted.