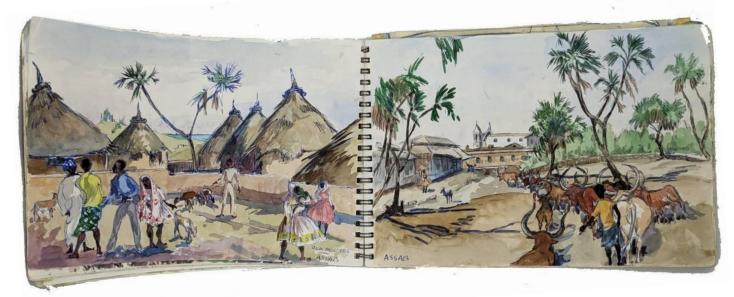

The main heft of the collection comprises: 10 substantial travel journals, each dedicated to one voyage, totalling approximately 237,500 words, and 2 earlier less structured travel notebooks totalling approximately 17,000 words. With 18 sketchbooks, containing 756 sketches, including 412 full page scenes and 110 2-page panoramas. The rest being 124 pages of multiple studies of people, wildlife and movement, and 110 rough sketches. At least 11 of the sketchbooks tie up with the journals. While the majority of the rest can be placed in some sort of context. For instance a good, working sketchbook with Attwell's "shore-pass" from Lattakia Port to the front, shows her to be on the refrigerated cargo ship "Rapallo" (1959-1986), with the country identified as the United Arabic Republic, placing the sketchbook between 1959 & 1971. It includes scenes from various port locations in the region, and many emotively titled subjects such as: "ARAB REFUGEE - BEYROUTH".

There are 14 further sketchbooks and notebooks, from the 1920s to the 1970s. These include a small pocket book from the 1950s, full of rough jottings of snatches of overheard conversations, numerous rough pencil sketches, 9 watercolours and some pen & ink drawings. Also, an 'RSPB Bird Note and Sketch Book' from the 1970s labelled "INFO" and containing 38 pages of notes and pen and watercolour studies of birds seen on her travels. The rest of the