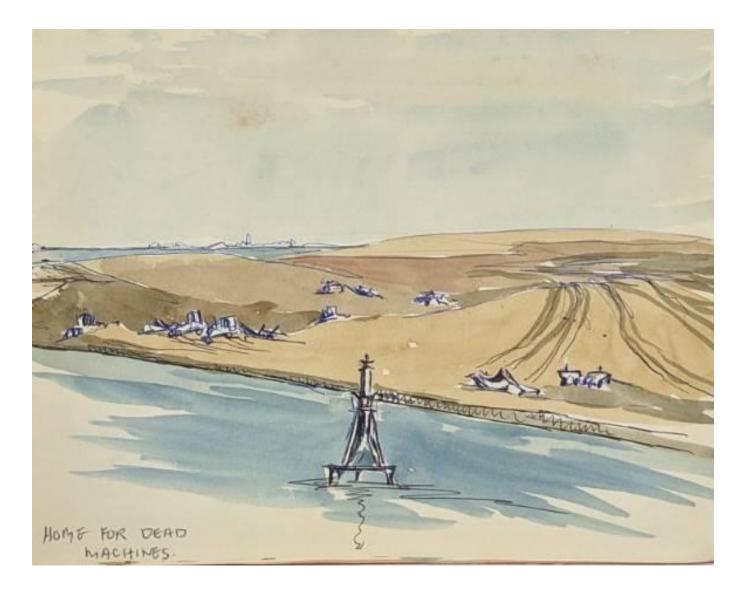

In January 1976 on board refrigerated cargo ship Boleslaw Krzywousty, they are delayed for nearly a month due to the problems at Port Aqaba following the re-opening of the Suez Canal. She vividly describes the long days aboard ship, and the stresses of the situation: "Urgent need for fresh water drove Captain ashore to make personal representations & he found he was only just in time. EVERYBODY wants water.".

They have to put back to sea and cruise around waiting for an anchorage:

"Captain has pressed for discharge with barges instead - for this we must wait for an anchorage nearer shore".

On Jan 19th she paints a panorama from the ship, then:

"we are on the move - Captain having found our position insecure. His move was at once questioned by phone by the Harbour Master who seems a bit autocratic. Apparently one Captain phoned him with a wild appeal last night "are we prisoners or something? No one answers us? And no boats come?""