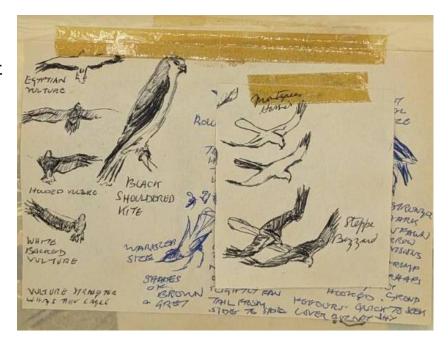

There are 14 further sketchbooks and notebooks, from the 1920s to the 1970s. These include a small pocket book from the 1950s, full of rough jottings of snatches of overheard conversations, numerous rough pencil sketches, 9 watercolours and some pen & ink drawings. Also, an 'RSPB Bird Note and Sketch Book' from the 1970s labelled "INFO" and containing 38 pages of notes and pen and watercolour studies of birds seen on her travels. The rest of the