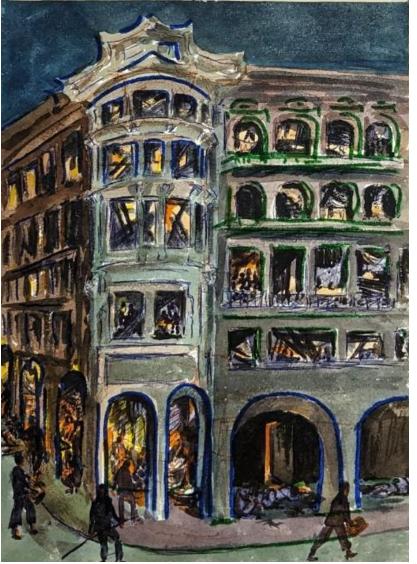

100 day the form that marked part for the second of the second second form that part deter from the second second

The degree of intention represented by this body of work cannot be overstressed, Ivy was no amateur and, from the late-1950s until the end of her life in the 1980s, she was giving talks based upon her travels and art, with the journals serving as an aide-mémoire to prepare the lectures, and the sketchbooks being passed around the audiences. Ivy also produced large, standalone paintings, which were exhibited. But some of the sketchbooks represent an aim and an end in themselves, harking back to an earlier pre-photography era of travel-recording. In the 1980s she inspired the creation of a short television documentary titled: "Have Palette - Will Travel", and her influence extended beyond her lifetime, with the Attwell Trophy for exceptional travel feats still being awarded well into the 1990s.