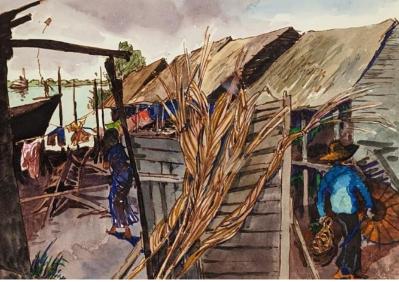

The main heft of the collection comprises: 10 substantial travel journals, each dedicated to one voyage, totalling approximately 237,500 words, and 2 earlier less structured travel notebooks totalling approximately 17,000 words. With 18 sketchbooks, containing 756 sketches, including 412 full page scenes and 110 2-page panoramas. The rest being 124 pages of multiple studies of people, wildlife and movement, and 110 rough sketches. At least 11 of the sketchbooks tie up with the journals. While the majority of the rest can be placed in some sort of context. For instance a good, working sketchbook with Attwell's "shore-pass" from Lattakia Port to the front, shows her to be on the refrigerated cargo ship "Rapallo" (1959-1986), with the country identified as the United Arabic Republic, placing the sketchbook between 1959 & 1971. It includes scenes from various port locations in the region, and many emotively titled subjects such as: "ARAB REFUGEE - BEYROUTH".