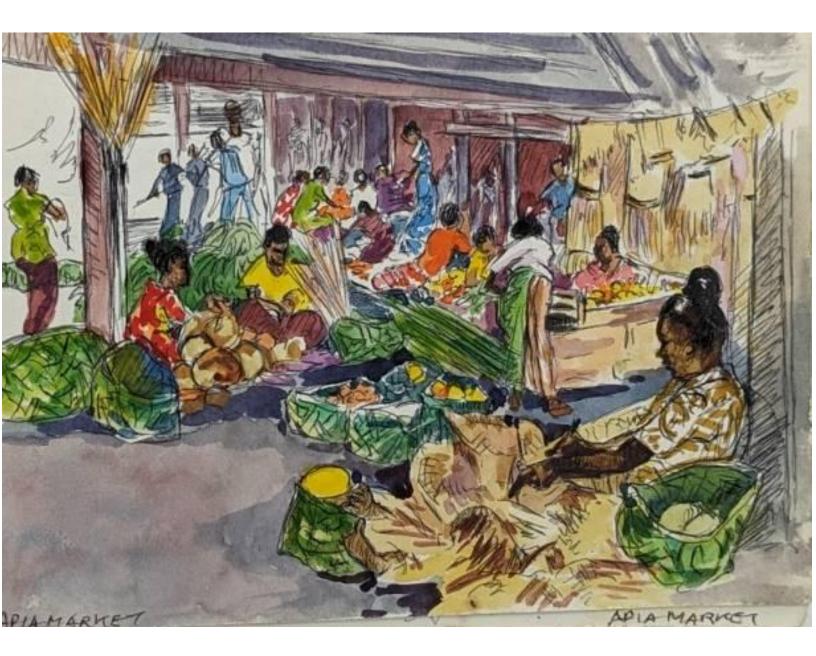

The main heft of the collection comprises: 10 substantial travel journals, each dedicated to one voyage, totalling approximately 237,500 words, and 2 earlier less structured travel notebooks totalling approximately 17,000 words. With 18 sketchbooks, containing 756 sketches, including 412 full page scenes and 110 2-page panoramas. The rest being 124 pages of multiple studies of people, wildlife and movement, and 110 rough sketches. At least 11 of the sketchbooks tie up with the journals. While the majority of the rest can be placed in some sort of context. For instance a good, working sketchbook with Attwell's "shore-pass" from Lattakia Port to the front, shows her to be on the refrigerated cargo ship "Rapallo" (1959-1986), with the country identified as the United Arabic Republic, placing the sketchbook between 1959 & 1971. It includes scenes from various port locations in the region, and many emotively titled subjects such as: "ARAB REFUGEE - BEYROUTH".