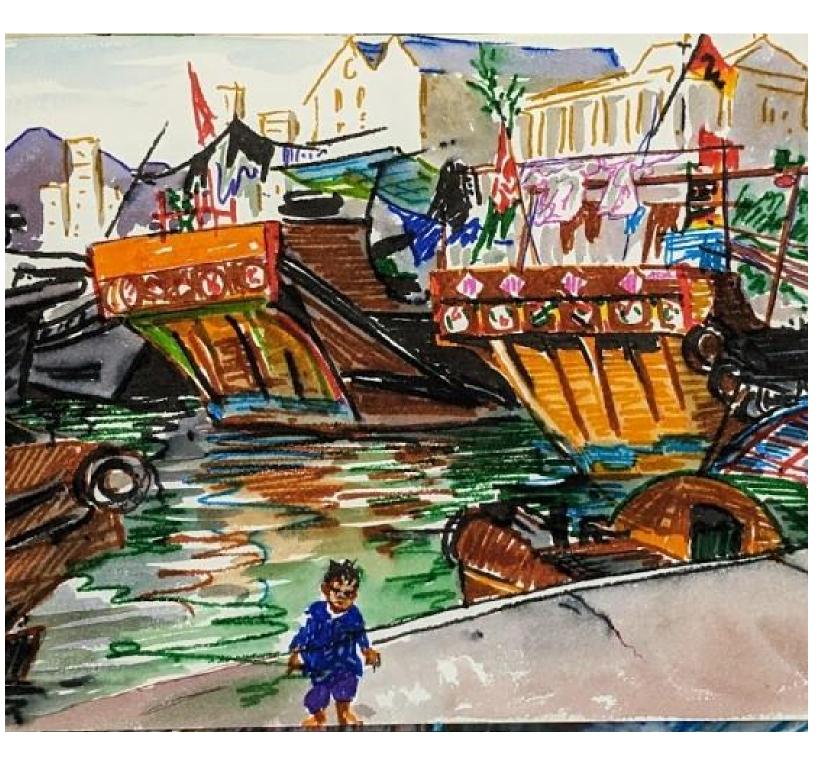

The main heft of the collection comprises: 10 substantial travel journals, each dedicated to one voyage, totalling approximately 237,500 words, and 2 earlier less structured travel notebooks totalling approximately 17,000 words. With 18 sketchbooks, containing 756 sketches, including 412 full page scenes and 110 2-page panoramas. The rest being 124 pages of multiple studies of people, wildlife and movement, and 110 rough sketches. At least 11 of the sketchbooks tie up with the journals. While the majority of the rest can be placed in some sort of context. For instance a good, working sketchbook with Attwell's "shore-pass" from Lattakia Port to the front, shows her to be on the refrigerated cargo ship "Rapallo" (1959-1986), with the country identified as the United Arabic Republic, placing the sketchbook between 1959 & 1971. It includes scenes from various port locations in the region, and many emotively titled subjects such as: "ARAB REFUGEE - BEYROUTH".

In January 1976 on board refrigerated cargo ship Boleslaw Krzywousty, they are delayed for nearly a month due to the problems at Port Aqaba following the re-opening of the Suez Canal. She vividly describes the long days aboard ship, and the stresses of the situation: "Urgent need for fresh water drove Captain ashore to make personal representations & he found he was only just in time. EVERYBODY wants water.".

They have to put back to sea and cruise around waiting for an anchorage:

"Captain has pressed for discharge with barges instead - for this we must wait for an anchorage nearer shore".

On Jan 19th she paints a panorama from the ship, then:

"we are on the move - Captain having found our position insecure. His move was at once questioned by phone by the Harbour Master who seems a bit autocratic. Apparently one Captain phoned him with a wild appeal last night "are we prisoners or something? No one answers us? And no boats come?""