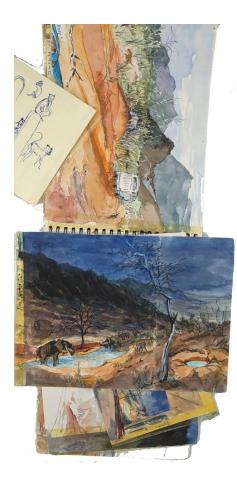

The main heft of the collection comprises: 10 substantial travel journals, each dedicated to one voyage, totalling approximately 237,500 words, and 2 earlier less structured travel notebooks totalling approximately 17,000 words. With 18 sketchbooks, containing 756 sketches, including 412 full page scenes and 110 2-page panoramas. The rest being 124 pages of multiple studies of people, wildlife and movement, and 110 rough sketches. At least 11 of the sketchbooks tie up with the journals. While the majority of the rest can be placed in some sort of context. For instance a good, working sketchbook with Attwell's "shore-pass" from Lattakia Port to the front, shows her to be on the refrigerated cargo ship "Rapallo" (1959-1986), with the country identified as the United Arabic Republic, placing the sketchbook between 1959 & 1971. It includes scenes from various port locations in the region, and many emotively titled subjects such as: "ARAB REFUGEE - BEYROUTH".

There are 14 further sketchbooks and notebooks, from the 1920s to the 1970s. These include a small pocket book from the 1950s, full of rough jottings of snatches of overheard conversations, numerous rough pencil sketches, 9 watercolours and some pen & ink drawings. Also, an 'RSPB Bird Note and Sketch Book' from the 1970s labelled "INFO" and containing 38 pages of notes and pen and watercolour studies of birds seen on her travels. The rest of the

books contain approximately 80 fairly significant sketches and pages of figure studies, with perhaps a further 100 pages of very quick rough work, often annotated. Also, 9 loose larger watercolours, some mounted.