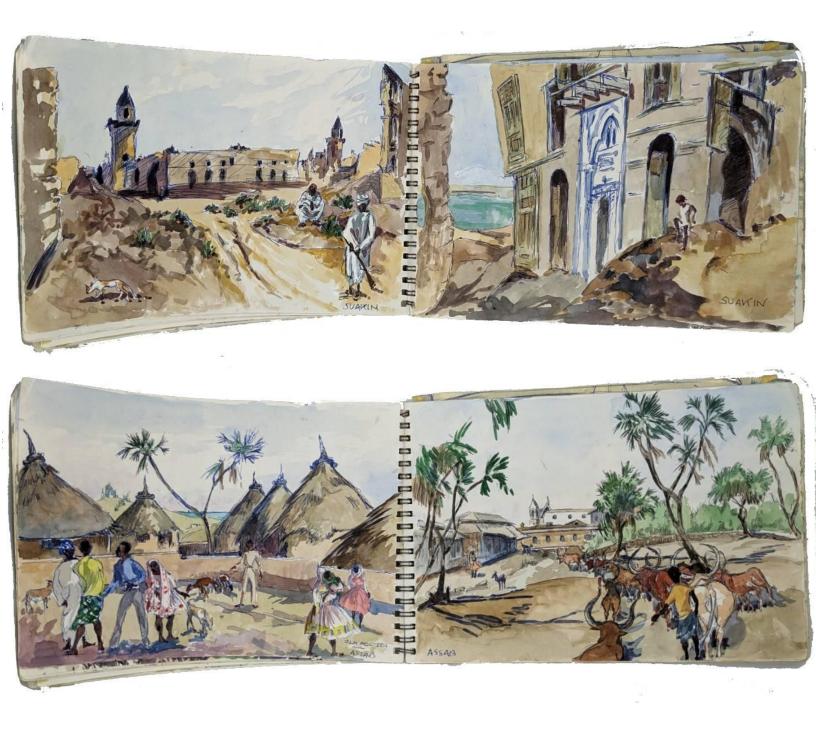

The main heft of the collection comprises: 10 substantial travel journals, each dedicated to one voyage, totalling approximately 237,500 words, and 2 earlier less structured travel notebooks totalling approximately 17,000 words. With 18 sketchbooks, containing 756 sketches, including 412 full page scenes and 110 2-page panoramas. The rest being 124 pages of multiple studies of people, wildlife and movement, and 110 rough sketches. At least 11 of the sketchbooks tie up with the journals. While the majority of the rest can be placed in some sort of context. For instance a good, working sketchbook with Attwell's "shore-pass" from Lattakia Port to the front, shows her to be on the refrigerated cargo ship "Rapallo" (1959-1986), with the country identified as the United Arabic Republic, placing the sketchbook between 1959 & 1971. It includes scenes from various port locations in the region, and many emotively titled subjects such as: "ARAB REFUGEE - BEYROUTH".